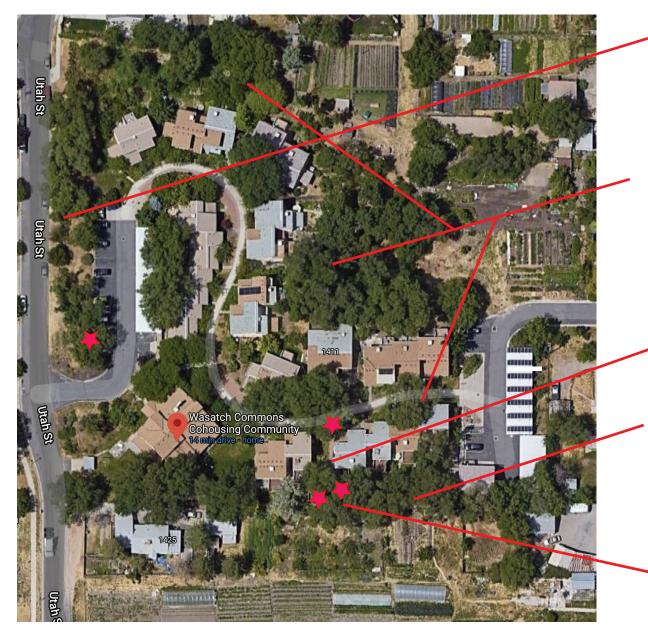

## Arbor Concepts, LLC Work Order

PHASE #1 HIGHEST PRIORITY IS HAZARD TREES ON UTAH STREET PARKING. PRUNE AND MULCH DEBRIS REMOVE ELM ON SOUTH END OF STRIP TO GROUND LEVEL \$4500

PHASE #2 STRUCTURE PRUNE ALL PROPERTY TREES AND REMOVE DEAD AND HAZARD BRANCHES AND SMALL DYSFUNCTIONAL TREES IN EAST SIDE CENTER FOREST COURTYARD NEAR COTTONWOOD WITH DECAY POCKETS. REDUCE CANOPY ON ELM ON SOUTH EAST PATH. MULCH DEBRIS \$4500

PHASE #3 STRUCTURE PRUNE ALL PROPERTY TREES AND REMOVE DEAD AND HAZARD BRANCHES OVER BUILDINGS. REMOVE TREES THREATENING ALEX'S HOUSE AND NEIGHBOR TO THE WEST. MULCH DEBRIS AND HAUL ROUNDS \$5500

PHASE #4 STRUCTURE PRUNE ALL PROPERTY TREES HANGING OVER FARM YARD THREATENING HOUSES AND HOOP HOUSE. MULCH DEBRIS \$3300

PHASE #5 REMOVE ELMS IN ALEX'S BACK YARD WITH CRANE AND STRUCTURE PRUNE RUSSIAN OLIVE. STUMP GRIND STUMPS IN ALEX'S YARD. MULCH DEBRIS AND HAUL ROUNDS.

\$7500