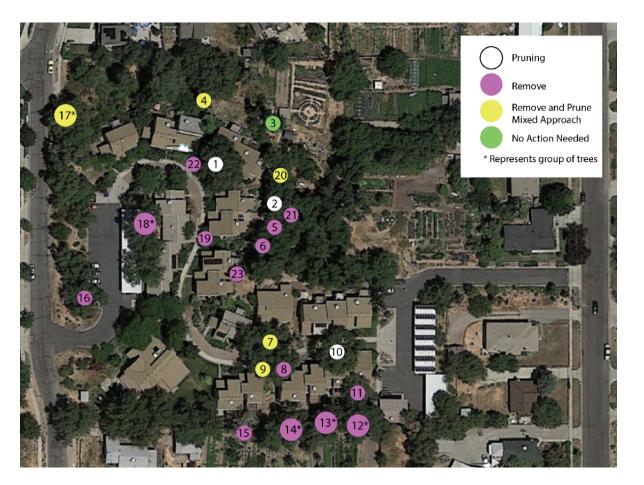

## **PHASE #2**

TREE 15 - REMOVE UNDER STORY MULLBERRY TREES TO GROUND LEVEL AND HAUL DEBRIS. STRUCTURE PRUNE RUSSIAN OLIVE -\$900

TREE GROUP 14 - REMOVE SIBERIAN ELMS TO GROUND LEVEL CHIP DEBRIS AND REMOVE FROM PROPERTY - \$3,000

TREE GROUP 13 - REMOVE SIBERIAN ELMS TO GROUND LEVEL CHIP DEBRIS AND REMOVE FROM PROPERTY - \$1500

TREE GROUP 12 - REMOVE SIBERIAN ELMS TO GROUND LEVEL CHIP DEBRIS AND REMOVE FROM PROPERTY INCLUDES TREE BETWEEN FENCE AND GARAGE BUILDING - \$2000

TREE GROUP 11 - REMOVE SIBERIAN ELM TO GROUND LEVEL CHIP DEBRIS AND REMOVE FROM PROPERTY - \$1500

TREE 8 - REMOVE SIBERIAN ELM TO GROUND LEVEL CHIP DEBRIS AND REMOVE FROM PROPERTY \$1000